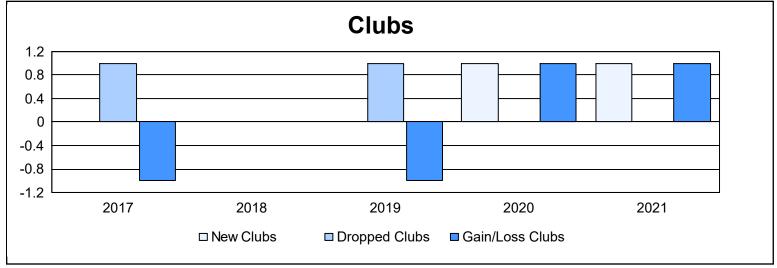

District 201N2 As of June 2021 Cumulative

| Year      | New<br>Clubs | Dropped<br>Clubs | Gain/<br>Loss<br>Clubs | New<br>Members | Charter<br>Members | Reinstate<br>Members | Transfer<br>Members | Total<br>Member<br>Added | Total<br>Members<br>Dropped | Gain/<br>Loss<br>Members |
|-----------|--------------|------------------|------------------------|----------------|--------------------|----------------------|---------------------|--------------------------|-----------------------------|--------------------------|
| 2016-2017 | 0            | 1                | -1                     | 157            | 9                  | 1                    | 21                  | 188                      | 249                         | -61                      |
| 2017-2018 | 0            | 0                | 0                      | 150            | 2                  | 4                    | 16                  | 172                      | 234                         | -62                      |
| 2018-2019 | 0            | 1                | -1                     | 90             | 1                  | 9                    | 10                  | 110                      | 177                         | -67                      |
| 2019-2020 | 1            | 0                | 1                      | 122            | 34                 | 3                    | 8                   | 167                      | 161                         | 6                        |
| 2020-2021 | 1            | 0                | 1                      | 159            | 31                 | 6                    | 18                  | 214                      | 180                         | 34                       |
| Average   | 0            | 0                | 0                      | 136            | 15                 | 5                    | 15                  | 170                      | 200                         | -30                      |